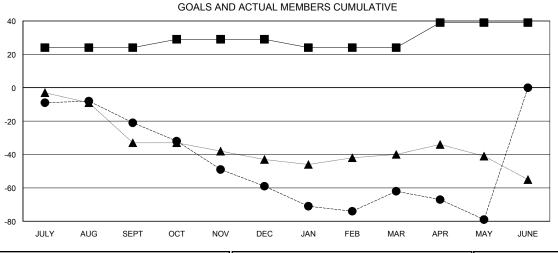

|                       |                    | Members              |                   |                     |  |
|-----------------------|--------------------|----------------------|-------------------|---------------------|--|
| RESULTS FOR 2013-2014 |                    |                      |                   |                     |  |
| QUARTER               | NEW MEMBER<br>GOAL | ACTUAL TOTAL MEMBERS | ACTUAL<br>DROPPED | ACTUAL NET<br>GAIN/ |  |
|                       |                    | ADDED                | MEMBERS           | LOSS                |  |
| JULY/AUG/SEPT         | 24                 | 8                    | 29                | -21                 |  |
| OCT/NOV/DEC           | 5                  | 14                   | 52                | -38                 |  |
| JAN/FEB/MAR           | -5                 | 22                   | 25                | -3                  |  |
| APR/MAY/JUNE          | 15                 | 16                   | 33                | -17                 |  |

## GOALS AND ACTUAL NEW CLUBS CUMULATIVE

| <b>—</b> - ( | CURRENT YEAR GOALS FOR NEW |  |
|--------------|----------------------------|--|
| ИЕМВЕ        | RS                         |  |

- CURRENT YEAR ACTUAL MEMBERS

- A - LAST YEAR ACTUAL MEMBERS

| DROPPED CLUBS: 1 |     |
|------------------|-----|
| DROPPED MEMBERS  |     |
| DECEASED         | 30  |
| CLUB CANCELLED   | 0   |
| OTHER            | 109 |
| TOTAL            | 139 |